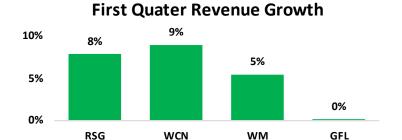

#### **Revenue Summary**

Total

| Revenue | Q1 2024 | Q1 2023 | Change (%) |
|---------|---------|---------|------------|
| RSG     | 3,862   | 3,581   | 8%         |
| WCN     | 2,072   | 1,901   | 9%         |
| WM      | 5,159   | 4,892   | 5%         |
| GFL     | 1,801   | 1,799   | 0%         |