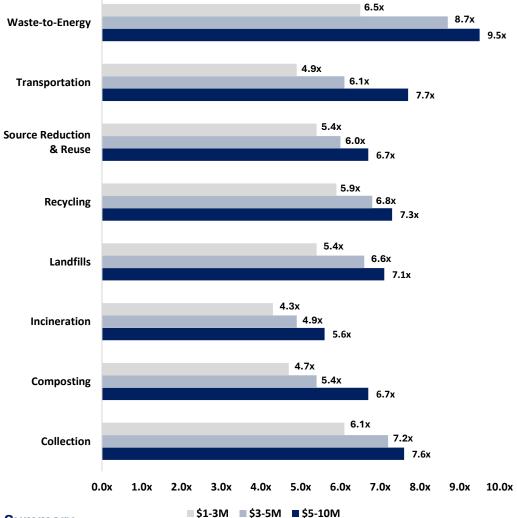

#### **Valuations in The Private Market Remain Strong**

Valuation multiples for private middle-market companies remain strong in the industry as strategics and financial sponsors prioritize certain attributes when searching for targets. With rising waste volumes, shrinking landfill capacity and expected PFAS regulations from the EPA, companies with innovative recycling techniques, PFAS remediation services, and waste processing facilities are enjoying higher EBITDA multiples.

#### Valuation Multiples by Sub-Sector & EBITDA Range<sup>1</sup>

#### Summary

Despite macroeconomic challenges such as inflation and high interest rates, M&A activity among the major industry players remained strong with more than \$3.5B deployed by four top public waste management companies. M&A outlook for 2024 is positive given more straightforward macroeconomic expectations and the upcoming PFAS and EPR policy implementation, prompting many companies to expand their services and operations through acquisitions. Owners looking to sell should be confident as multiples within the private market should remain strong with favorable deal structures, in particular for companies with innovative recycling and environmental efforts.