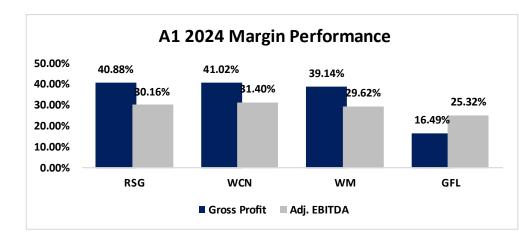

#### **Margin Analysis**

| Margin | <b>Gross Profit</b> | Adj. EBITDA |
|--------|---------------------|-------------|
| RSG    | 40.88%              | 30.16%      |
| WCN    | 41.02%              | 31.40%      |
| WM     | 39.14%              | 29.62%      |
| GFL    | 16.49%              | 25.32%      |